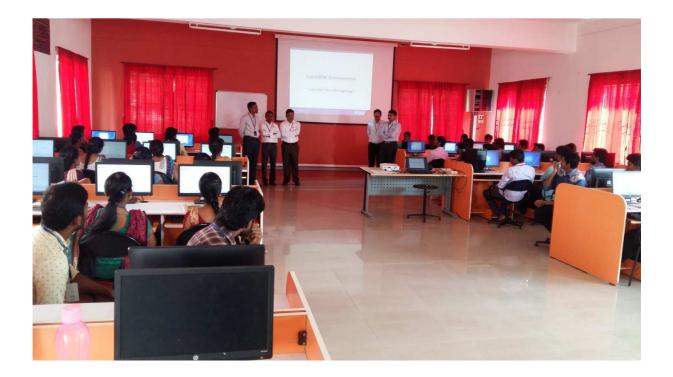

HICET-NI LabVIEW Setup: LabVIEW Laboratory is fully equipped with the latest setup.

- Intel C2D based desktop computers: 50 No.
- LabVIEW 2014 licenses software
  - USB based hardware: CDaq-9174
  - NI 9219, NI 9263, NI 9421, NI 9472
  - NI ELVIS -II
  - MyDAQ
  - MyRIO etc.